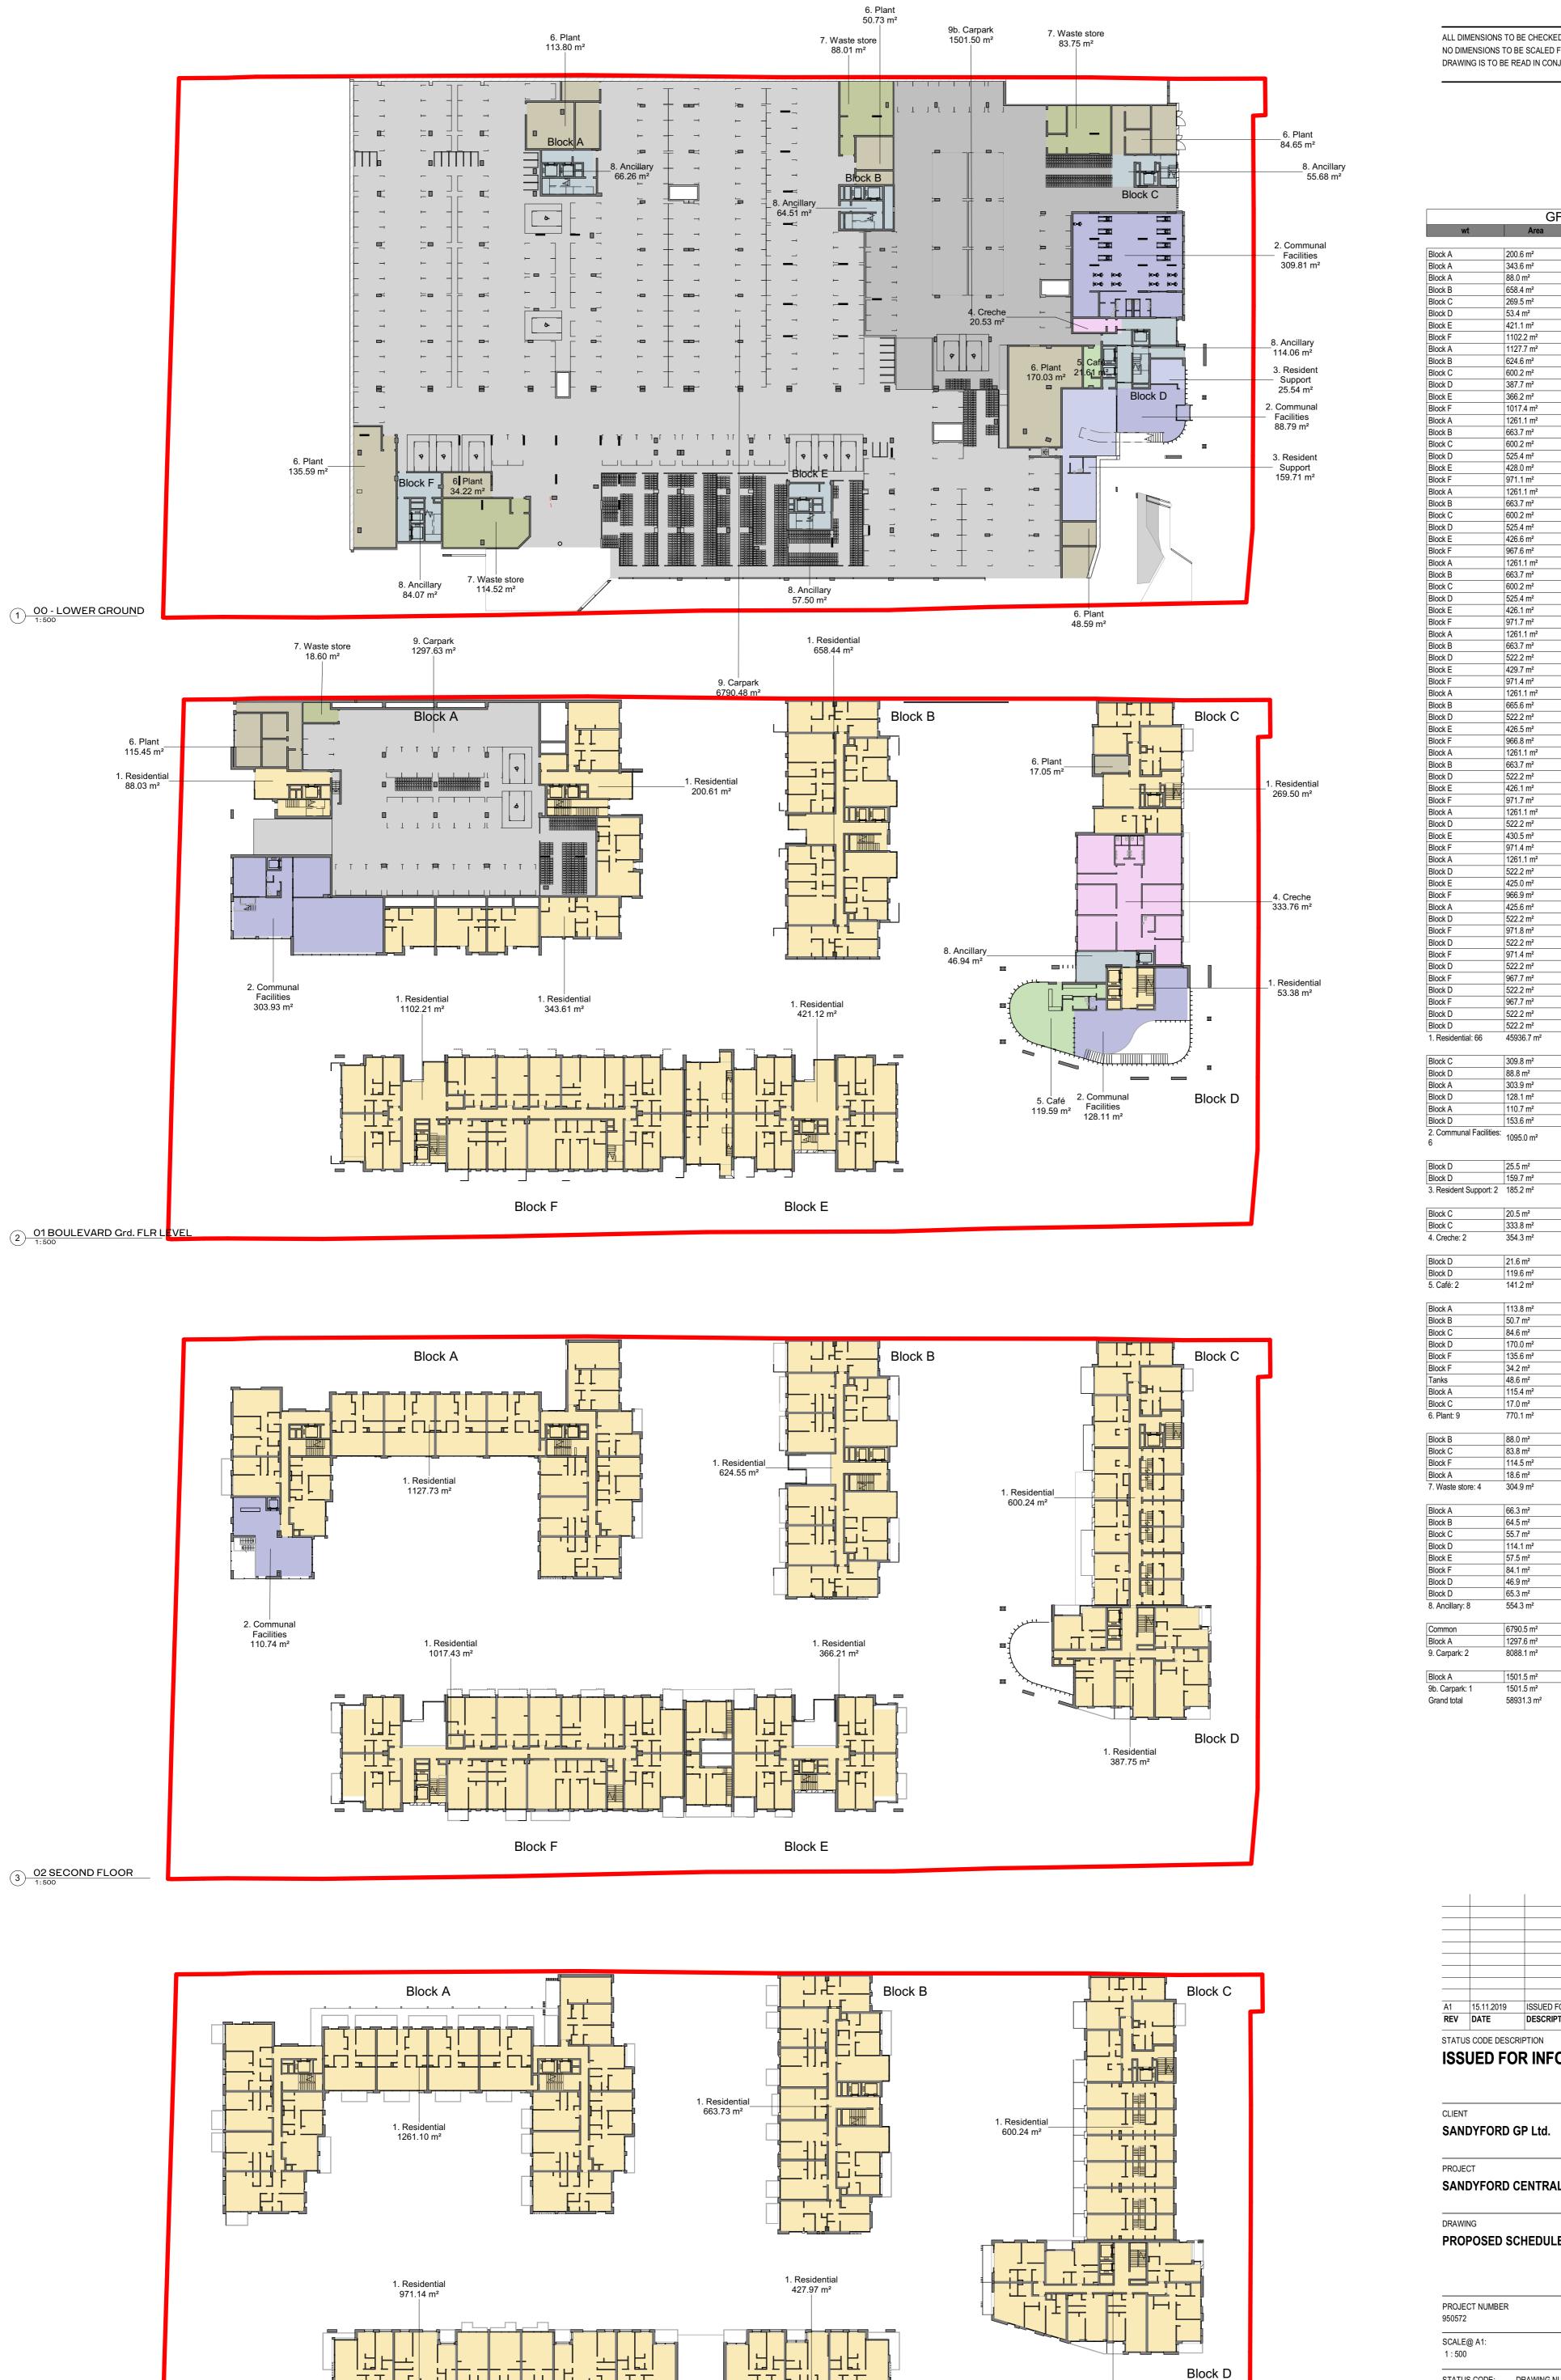

Block F

4 03 - THIRD FLOOR

Block E

ALL DIMENSIONS TO BE CHECKED ON SITE NO DIMENSIONS TO BE SCALED FROM THIS DRAWING DRAWING IS TO BE READ IN CONJUNCTION WITH RELEVANT CONSULTANTS DRAWINGS

|                   | G                                              | FA 0 ALL AREAS                                             |                                         |
|-------------------|------------------------------------------------|------------------------------------------------------------|-----------------------------------------|
| wt                | Area                                           | Level                                                      | Name                                    |
| A<br>A            | 200.6 m <sup>2</sup><br>343.6 m <sup>2</sup>   | 01 - BOULEVARD - GRD. FLOOR<br>01 - BOULEVARD - GRD. FLOOR | Residential Residential                 |
| A                 | 88.0 m <sup>2</sup>                            | 01 - BOULEVARD - GRD. FLOOR                                | Residential                             |
| B                 | 658.4 m²                                       | 01 - BOULEVARD - GRD. FLOOR                                | Residential Residential                 |
| <u>C</u><br>D     | 269.5 m <sup>2</sup><br>53.4 m <sup>2</sup>    | 01 - BOULEVARD - GRD. FLOOR<br>01 - BOULEVARD - GRD. FLOOR | Residential Residential                 |
| E                 | 421.1 m²                                       | 01 - BOULEVARD - GRD. FLOOR                                | 1. Residential                          |
| F                 | 1102.2 m²                                      | 01 - BOULEVARD - GRD. FLOOR                                | 1. Residential                          |
| А<br>В            | 1127.7 m <sup>2</sup><br>624.6 m <sup>2</sup>  | 02 SECOND FLOOR<br>02 SECOND FLOOR                         | Residential Residential                 |
| C                 | 600.2 m <sup>2</sup>                           | 02 SECOND FLOOR                                            | Residential                             |
| D                 | 387.7 m²                                       | 02 SECOND FLOOR                                            | 1. Residential                          |
| <u> </u>          | 366.2 m <sup>2</sup>                           | 02 SECOND FLOOR<br>02 SECOND FLOOR                         | Residential Residential                 |
| A                 | 1261.1 m²                                      | 03 - THIRD FLOOR                                           | Residential                             |
| В                 | 663.7 m²                                       | 03 - THIRD FLOOR                                           | 1. Residential                          |
| )<br>)            | 600.2 m <sup>2</sup><br>525.4 m <sup>2</sup>   | 03 - THIRD FLOOR<br>03 - THIRD FLOOR                       | Residential Residential                 |
| <u> </u>          | 428.0 m <sup>2</sup>                           | 03 - THIRD FLOOR                                           | Residential                             |
| F                 | 971.1 m²                                       | 03 - THIRD FLOOR                                           | 1. Residential                          |
| А<br>В            | 1261.1 m <sup>2</sup>                          | 04 - FOURTH FLOOR<br>04 - FOURTH FLOOR                     | Residential Residential                 |
| <u>C</u>          | 663.7 m <sup>2</sup><br>600.2 m <sup>2</sup>   | 04 - FOURTH FLOOR                                          | Residential Residential                 |
| )                 | 525.4 m <sup>2</sup>                           | 04 - FOURTH FLOOR                                          | Residential                             |
| <u> </u>          | 426.6 m <sup>2</sup>                           | 04 - FOURTH FLOOR                                          | Residential Residential                 |
| =<br>A            | 967.6 m <sup>2</sup><br>1261.1 m <sup>2</sup>  | 04 - FOURTH FLOOR<br>05 - FIFTH FLOOR                      | Residential Residential                 |
| 3                 | 663.7 m <sup>2</sup>                           | 05 - FIFTH FLOOR                                           | Residential Residential                 |
|                   | 600.2 m <sup>2</sup>                           | 05 - FIFTH FLOOR                                           | 1. Residential                          |
| )<br><u> </u>     | 525.4 m <sup>2</sup><br>426.1 m <sup>2</sup>   | 05 - FIFTH FLOOR<br>05 - FIFTH FLOOR                       | Residential Residential                 |
| <u> </u>          | 971.7 m <sup>2</sup>                           | 05 - FIFTH FLOOR                                           | Residential Residential                 |
| A                 | 1261.1 m²                                      | 06 - SIXTH FLOOR                                           | 1. Residential                          |
| 3                 | 663.7 m <sup>2</sup>                           | 06 - SIXTH FLOOR                                           | Residential Residential                 |
| )<br><u> </u>     | 522.2 m <sup>2</sup><br>429.7 m <sup>2</sup>   | 06 - SIXTH FLOOR<br>06 - SIXTH FLOOR                       | Residential Residential                 |
| F                 | 971.4 m <sup>2</sup>                           | 06 - SIXTH FLOOR                                           | Residential                             |
| Α                 | 1261.1 m²                                      | 07 - SEVENTH FLOOR                                         | 1. Residential                          |
| 3                 | 665.6 m <sup>2</sup><br>522.2 m <sup>2</sup>   | 07 - SEVENTH FLOOR<br>07 - SEVENTH FLOOR                   | Residential Residential                 |
| D<br>E            | 426.5 m <sup>2</sup>                           | 07 - SEVENTH FLOOR                                         | Residential Residential                 |
| =                 | 966.8 m²                                       | 07 - SEVENTH FLOOR                                         | Residential                             |
| 4                 | 1261.1 m²                                      | 08 - EIGHTH FLOOR                                          | 1. Residential                          |
| 3                 | 663.7 m <sup>2</sup><br>522.2 m <sup>2</sup>   | 08 - EIGHTH FLOOR<br>08 - EIGHTH FLOOR                     | Residential Residential                 |
| <u> </u>          | 426.1 m <sup>2</sup>                           | 08 - EIGHTH FLOOR                                          | Residential                             |
| F                 | 971.7 m²                                       | 08 - EIGHTH FLOOR                                          | 1. Residential                          |
| 4                 | 1261.1 m²                                      | 09 - NINTH FLOOR                                           | Residential Residential                 |
| )<br><u> </u>     | 522.2 m <sup>2</sup><br>430.5 m <sup>2</sup>   | 09 - NINTH FLOOR<br>09 - NINTH FLOOR                       | Residential Residential                 |
| -                 | 971.4 m²                                       | 09 - NINTH FLOOR                                           | Residential                             |
| A                 | 1261.1 m²                                      | 10 - TENTH FLOOR                                           | 1. Residential                          |
| D<br>E            | 522.2 m <sup>2</sup><br>425.0 m <sup>2</sup>   | 10 - TENTH FLOOR<br>10 - TENTH FLOOR                       | Residential Residential                 |
| <u>-</u><br>F     | 966.9 m <sup>2</sup>                           | 10 - TENTH FLOOR                                           | Residential                             |
| A                 | 425.6 m²                                       | 11 - ELEVENTH FLOOR                                        | 1. Residential                          |
| D<br>r            | 522.2 m²                                       | 11 - ELEVENTH FLOOR                                        | Residential Residential                 |
| F<br>D            | 971.8 m <sup>2</sup><br>522.2 m <sup>2</sup>   | 11 - ELEVENTH FLOOR<br>12 - TWELFTH FLOOR                  | Residential Residential                 |
| F                 | 971.4 m²                                       | 12 - TWELFTH FLOOR                                         | 1. Residential                          |
| )                 | 522.2 m²                                       | 13 - THIRTEENTH FLOOR                                      | 1. Residential                          |
| =<br>)            | 967.7 m <sup>2</sup><br>522.2 m <sup>2</sup>   | 13 - THIRTEENTH FLOOR<br>14 - FOURTEENTH FLOOR             | Residential Residential                 |
| :                 | 967.7 m <sup>2</sup>                           | 14 - FOURTEENTH FLOOR                                      | Residential                             |
| )                 | 522.2 m²                                       | 15 - FIFTHTEENTH FLOOR                                     | 1. Residential                          |
| dential: 66       | 522.2 m <sup>2</sup><br>45936.7 m <sup>2</sup> | 16 - SIXTEENTH FLOOR                                       | 1. Residential                          |
|                   | 309.8 m²                                       | 00 - LOWER GROUND                                          | 2. Communal Facilities                  |
| )                 | 88.8 m <sup>2</sup>                            | 00 - LOWER GROUND                                          | Communal Facilities Communal Facilities |
| 1                 | 303.9 m²                                       | 01 - BOULEVARD - GRD. FLOOR                                | 2. Communal Facilities                  |
| )<br>\            | 128.1 m <sup>2</sup>                           | 01 - BOULEVARD - GRD. FLOOR<br>02 SECOND FLOOR             | Communal Facilities Communal Facilities |
| )                 | 153.6 m²                                       | 17 - SEVENTEENTH FLOOR                                     | Communal Facilities Communal Facilities |
| munal Facilities: | 1095.0 m²                                      |                                                            |                                         |
| )                 | 25.5 m²                                        | 00 - LOWER GROUND                                          | 3. Resident Support                     |
| dent Support: 2   | 159.7 m <sup>2</sup><br>185.2 m <sup>2</sup>   | 00 - LOWER GROUND                                          | 3. Resident Support                     |
| Jupport Z         |                                                |                                                            |                                         |
| <u> </u>          | 20.5 m²                                        | 00 - LOWER GROUND                                          | 4. Creche                               |
| he: 2             | 333.8 m <sup>2</sup><br>354.3 m <sup>2</sup>   | 01 - BOULEVARD - GRD. FLOOR                                | 4. Creche                               |
| 2                 | 007.0 III                                      |                                                            |                                         |
| ١                 | 21.6 m²                                        | 00 - LOWER GROUND                                          | 5. Café                                 |
| : 2               | 119.6 m <sup>2</sup>                           | 01 - BOULEVARD - GRD. FLOOR                                | 5. Café                                 |
| . 4               | 141.2 m²                                       |                                                            |                                         |
| l                 | 113.8 m²                                       | 00 - LOWER GROUND                                          | 6. Plant                                |
| 3                 | 50.7 m <sup>2</sup>                            | 00 - LOWER GROUND                                          | 6. Plant                                |
| )                 | 84.6 m <sup>2</sup><br>170.0 m <sup>2</sup>    | 00 - LOWER GROUND<br>00 - LOWER GROUND                     | 6. Plant<br>6. Plant                    |
| :                 | 170.0 m <sup>2</sup><br>135.6 m <sup>2</sup>   | 00 - LOWER GROUND                                          | 6. Plant<br>6. Plant                    |
| =                 | 34.2 m <sup>2</sup>                            | 00 - LOWER GROUND                                          | 6. Plant                                |
|                   | 48.6 m²                                        | 00 - LOWER GROUND                                          | 6. Plant                                |
| <u> </u>          | 115.4 m <sup>2</sup>                           | 01 - BOULEVARD - GRD. FLOOR<br>01 - BOULEVARD - GRD. FLOOR | 6. Plant<br>6. Plant                    |
| ,<br>t: 9         | 770.1 m <sup>2</sup>                           | O DOULLYAIND - GIND. FLOUR                                 | J. Flatt                                |
|                   | T                                              | l                                                          | I                                       |
|                   | 88.0 m <sup>2</sup><br>83.8 m <sup>2</sup>     | 00 - LOWER GROUND<br>00 - LOWER GROUND                     | 7. Waste store                          |
|                   | - 0 1715                                       | IIIII - I CIVVER (SRCIIIVII)                               | 7. Waste store                          |
|                   | 114.5 m <sup>2</sup>                           | 00 - LOWER GROUND                                          | 7. Waste store                          |

A1 15.11.2019 ISSUED FOR PLANNING APPROVAL RJ HJL DESCRIPTION CKH DRN

00 - LOWER GROUND

17 - SEVENTEENTH FLOOR

01 - BOULEVARD - GRD. FLOOR 8. Ancillary

01 - BOULEVARD - GRD. FLOOR 9. Carpark

8. Ancillary 8. Ancillary

8. Ancillary

8. Ancillary

Ancillary

8. Ancillary

8. Ancillary

9. Carpark

9b. Carpark

## **ISSUED FOR INFORMATION**

SANDYFORD CENTRAL

PROPOSED SCHEDULE OF AREAS

DATE 09/19/2019 DRAWN/CHECKED: Author/ Checker STATUS CODE: DRAWING NUMBER REVISION SFC-HJL-XX-ZZ-SC-A-1900 Α1